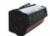

ame

Operating capacity 35%: 312kg
Operating capacity 50%: 536kg
Operating max. capacity: 1071kg

Additional weights: 2 x 43kg (525N), 2 x 35kg (525Y)

Default attachment: standard bucket

Lenght: 1942mm

Turning radius with standard

bucket: 1500mm (525N), 1610mm (525Y)

A track loader for your business or organization, a **versatile machine** for year-round use with a powerful engine and comfortable joystick-equipped controls, which has a wide range of attachments.

Thanks to the quick change of attachment, the machine can be adapted directly on site to many types of work in construction, demolition, agriculture, landscaping, forestry etc.

#### AVAILABLE IN:



BYZZON 525N (width 900mm)



BYZZON 525Y (width 1240mm)

#### **EXAMPLE OF AVAILABLE ATTACHMENTS:**