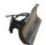

Operating capacity 35%: 312kg
Operating capacity 50%: 536kg
Operating max. capacity: 1071kg

Additional weights: 2 x 43kg (525N), 2 x 35kg (525Y)

Default attachment: standard bucket

Lenght: 1942mm

Turning radius with standard

bucket: 1500mm (525N), 1610mm (525Y)

A track loader for your business or organization, a **versatile machine** for year-round use with a powerful engine and comfortable joystick-equipped controls, which has a wide range of attachments.

Thanks to the quick change of attachment, the machine can be adapted directly on site to many types of work in construction, demolition, agriculture, landscaping, forestry etc.

#### AVAILABLE IN:



BYZZON 525N (width 900mm)



BYZZON 525Y (width 1240mm)

#### **EXAMPLE OF AVAILABLE ATTACHMENTS:**