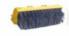

frame

Operating capacity 35%: 312kg
Operating capacity 50%: 536kg
Operating max. capacity: 1071kg

Additional weights: 2 x 43kg (525N), 2 x 35kg (525Y)

Default attachment: standard bucket

Lenght: 1942mm

Turning radius with standard

bucket: 1500mm (525N), 1610mm (525Y)

A track loader for your business or organization, a **versatile machine** for year-round use with a powerful engine and comfortable joystick-equipped controls, which has a wide range of attachments.

Thanks to the quick change of attachment, the machine can be adapted directly on site to many types of work in construction, demolition, agriculture, landscaping, forestry etc.

#### AVAILABLE IN:



BYZZON 525N (width 900mm)



BYZZON 525Y (width 1240mm)

#### **EXAMPLE OF AVAILABLE ATTACHMENTS:**