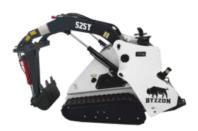

low: 42 l/min
Hydraulic oil capacity: 44 l
Quick couplings: yes 3/8"

Clamping plate: quick hitch frame

Operating capacity 35%: 312kg
Operating capacity 50%: 536kg
Operating max. capacity: 1071kg

Additional weights: 2 x 43kg (525N), 2 x 35kg (525Y)

Default attachment: standard bucket

Lenght: 1942mm

Turning radius with standard

bucket: 1500mm (525N), 1610mm (525Y)

A track loader for your business or organization, a **versatile machine** for year-round use with a powerful engine and comfortable joystick-equipped controls, which has a wide range of attachments.

Thanks to the quick change of attachment, the machine can be adapted directly on site to many types of work in construction, demolition, agriculture, landscaping, forestry etc.

#### AVAILABLE IN:



BYZZON 525N (width 900mm)



BYZZON 525Y (width 1240mm)

#### **EXAMPLE OF AVAILABLE ATTACHMENTS:**