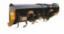

e

Operating capacity 35%: 312kg
Operating capacity 50%: 536kg
Operating max. capacity: 1071kg

Additional weights: 2 x 43kg (525N), 2 x 35kg (525Y)

Default attachment: standard bucket

Lenght: 1942mm

Turning radius with standard

bucket: 1500mm (525N), 1610mm (525Y)

A track loader for your business or organization, a **versatile machine** for year-round use with a powerful engine and comfortable joystick-equipped controls, which has a wide range of attachments.

Thanks to the quick change of attachment, the machine can be adapted directly on site to many types of work in construction, demolition, agriculture, landscaping, forestry etc.

#### AVAILABLE IN:



BYZZON 525N (width 900mm)



BYZZON 525Y (width 1240mm)

#### **EXAMPLE OF AVAILABLE ATTACHMENTS:**