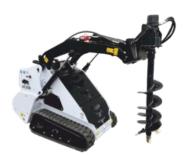

aulic pressure: 210bar
Pump flow: 42 l/min
Hydraulic oil capacity: 44 l
Quick couplings: yes 3/8"

Clamping plate: quick hitch frame

Operating capacity 35%: 312kg
Operating capacity 50%: 536kg
Operating max. capacity: 1071kg

Additional weights: 2 x 43kg (525N), 2 x 35kg (525Y)

Default attachment: standard bucket

Lenght: 1942mm

Turning radius with standard

bucket: 1500mm (525N), 1610mm (525Y)

A track loader for your business or organization, a **versatile machine** for year-round use with a powerful engine and comfortable joystick-equipped controls, which has a wide range of attachments.

Thanks to the quick change of attachment, the machine can be adapted directly on site to many types of work in construction, demolition, agriculture, landscaping, forestry etc.

#### AVAILABLE IN:



BYZZON 525N (width 900mm)



BYZZON 525Y (width 1240mm)

#### **EXAMPLE OF AVAILABLE ATTACHMENTS:**