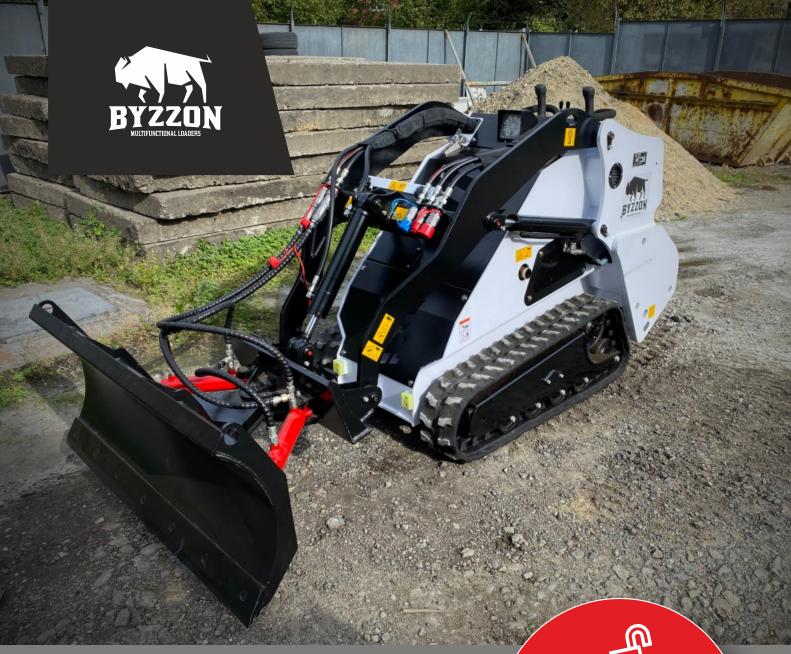

### BYZZON 525 Multifunctional mini skid steer loader

Additional weights: 2 x 43kg (525N), 2 x 35kg (525Y)

Default attachment: standard bucket

Lenght: 1942mm

Turning radius with standard

bucket: 1500mm (525N), 1610mm (525Y)

A track loader for your business or organization, a **versatile machine** for year-round use with a powerful engine and comfortable joystick-equipped controls, which has a wide range of attachments.

Thanks to the quick change of attachment, the machine can be adapted directly on site to many types of work in construction, demolition, agriculture, landscaping, forestry etc.