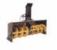

ndard quick hitch frame

Operating capacity 35%:

403kg (extended telescopic boom)

Operating max. capacity: 2463kg

1151kg (extended telescopic boom)

2300kg Operating weight: Additional weights: 2 x 49kg

Default attachment: standard bucket 2355/1240mm Lenght/width:

Turning radius with standard

bucket: 1859mm



A tracked mini loader for work activities where high performance is required. The ultimate compact machine with comfortable joystick control equipped with a **telescopic boom** that enables unloading up to a height of over 3m!

Thanks to the quick exchange of wide range of attachments, the machine can be adapted directly on site to many types of work in construction, demolition, agriculture, landscaping, forestry etc.

### **EXAMPLE OF AVAILABLE ATTACHMENTS:**