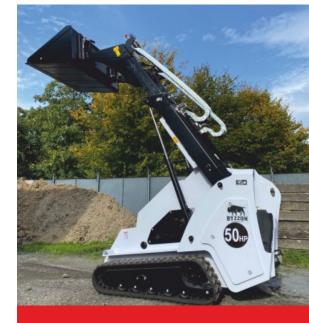

Turning radius with standard

bucket: 1859mm

A tracked mini loader for work activities where high performance is required. The ultimate compact machine with comfortable joystick control equipped with a **telescopic boom** that enables unloading up to a height of over 3m!

Thanks to the quick exchange of wide range of attachments, the machine can be adapted directly on site to many types of work in construction, demolition, agriculture, landscaping, forestry etc.