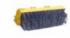

ick hitch frame

Operating capacity 35%:

403kg (extended telescopic boom)

Operating max. capacity: 2463kg

1151kg (extended telescopic boom)

2300kg Operating weight: Additional weights: 2 x 49kg

Default attachment: standard bucket 2355/1240mm Lenght/width:

Turning radius with standard

bucket: 1859mm



A tracked mini loader for work activities where high performance is required. The ultimate compact machine with comfortable joystick control equipped with a **telescopic boom** that enables unloading up to a height of over 3m!

Thanks to the quick exchange of wide range of attachments, the machine can be adapted directly on site to many types of work in construction, demolition, agriculture, landscaping, forestry etc.

### **EXAMPLE OF AVAILABLE ATTACHMENTS:**