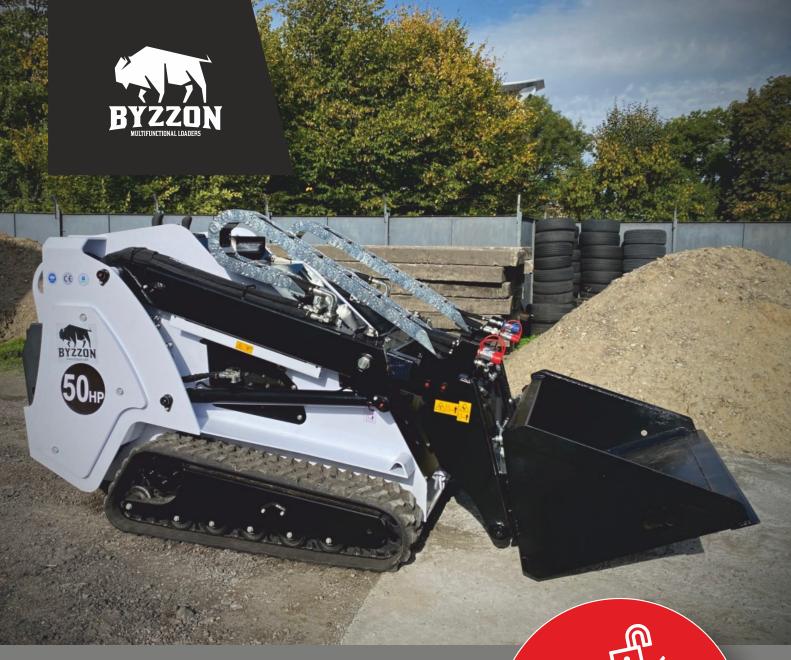

# Multifunctional mini skid steer loader

### BYZZON 550TS Multifunctional mini skid steer loader

Turning radius with standard

bucket: 1859mm

A tracked mini loader for work activities where high performance is required. The ultimate compact machine with comfortable joystick control equipped with a **telescopic boom** that enables unloading up to a height of over 3m!