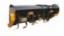

hitch frame

Operating capacity 35%:

403kg (extended telescopic boom)

Operating max. capacity: 2463kg

1151kg (extended telescopic boom)

2300kg Operating weight: Additional weights: 2 x 49kg

Default attachment: standard bucket 2355/1240mm Lenght/width:

Turning radius with standard

bucket: 1859mm



A tracked mini loader for work activities where high performance is required. The ultimate compact machine with comfortable joystick control equipped with a **telescopic boom** that enables unloading up to a height of over 3m!

Thanks to the quick exchange of wide range of attachments, the machine can be adapted directly on site to many types of work in construction, demolition, agriculture, landscaping, forestry etc.

### **EXAMPLE OF AVAILABLE ATTACHMENTS:**